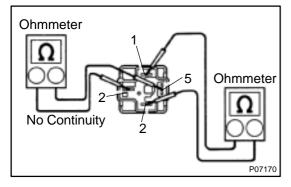

## 2. INSPECT BATTERY COOLING FAN RELAY CONTINU-ITY

(a) Using an ohmmeter, check that there is continuity between terminals 1 and 2.

If there is no continuity, replace the relay.

(b) Check that there is no continuity between terminals 3 and 5.

If there is continuity, replace the relay.