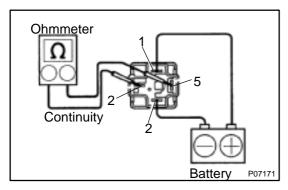

## 3. INSPECT BATTERY COOLING FAN RELAY OPERA-

- (a) Apply battery positive voltage to terminals 1 and 2.
- (b) Using an ohmmeter, check that there is continuity between terminals 3 and 5.

If there is no continuity, replace the relay.